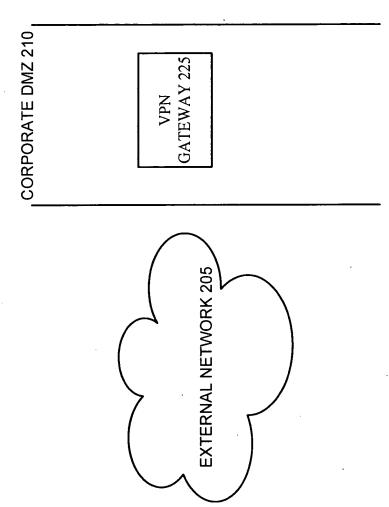

## FIG. 2 (PRIOR ART)

Based on Intelligent Location Detection" by Farid Adrangi et al. Docket #: P17494 Contact: Sharmini N. Green @ (310) 406-2362, Reg. No.: 41,410 Sheet 3 of 5

FIG. 3

"Method, Apparatus and System for Context-Based Registrations Based on Intelligent Location Detection" by Farid Adrangi et al. Docket #: P17494 Contact: Sharmini N. Green @ (310) 406-2362, Reg. No.: 41,410 Sheet 4 of 5